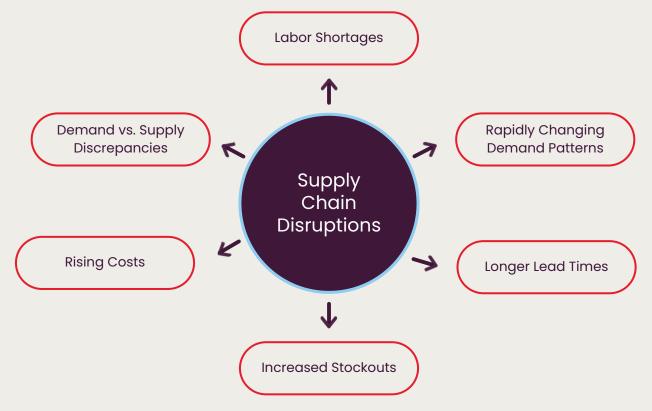

#### Supply chain disruption is not going anywhere

#### **\ Today's Challenges**

Have plenty of stock-outs...

Yet still have significant excess...

Spending too much time on ordering...

Poor forecast accuracy...

Ν

#### Using analog tools to compete in a dynamic, data-driven world means constantly playing from behind.