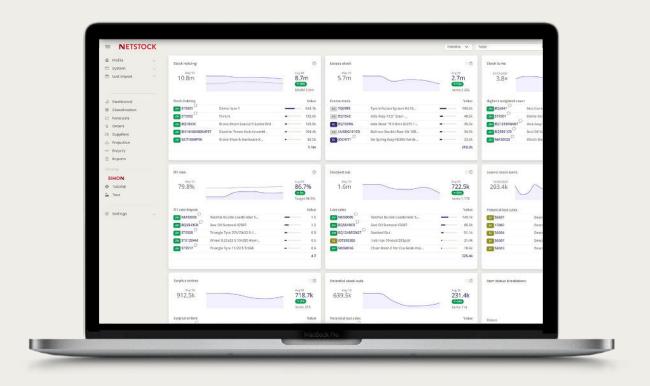

#### Supply and demand planning

- Ability to model different inventory policy
- Generates ideal order recommendations

#### Tracks performance against targets

Projects stock and purchases into the future

#### NETSTOCK

Powering sage Inventory Advisor