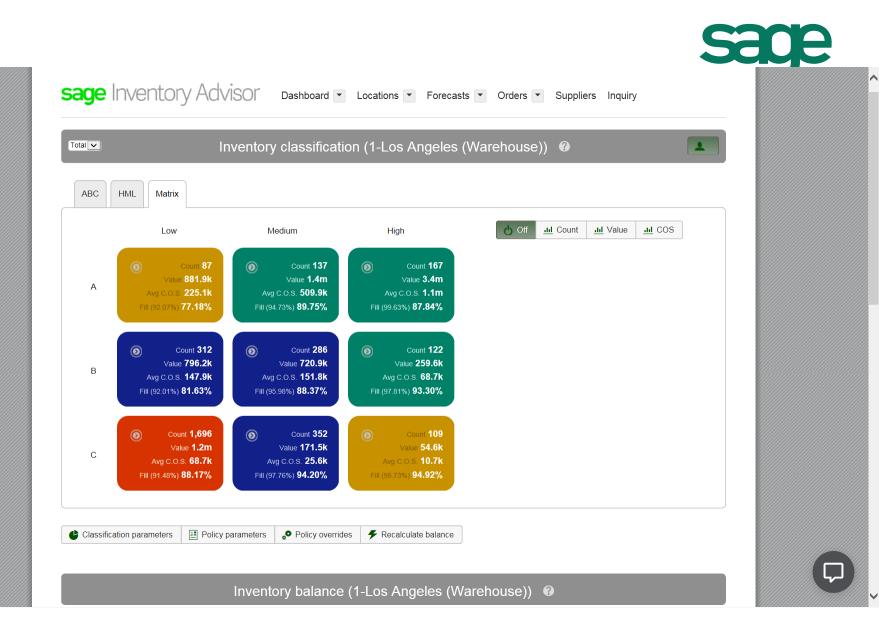

#### Dashboard (1-Los Angeles (Warehouse))

| Stock holding          | Actual<br>10.4m<br>Model<br>6.2m |
|------------------------|----------------------------------|
| Forecast exceeds sales | Value                            |
| BQ5549CR 🗭 🛛 🗛         | 39.1k                            |
| ST9511 AH              | <b>31.9</b> k                    |
| BQ1875C AH             | <b>31.6</b> k                    |
| ST9508 AH              | <b>2</b> 9.3k                    |
| ST9517 🗭 🛛 🗛           | <b>26.6</b> k                    |
| Top 5 total            | 158.4k                           |

| Excess stock @ | Excess value<br>3.4m<br>Items<br>2,196 |
|----------------|----------------------------------------|
| Excess stock   | Value                                  |
| BQ4461 CL      | 89.7k                                  |
| BQ1509G BL     | 49.6k                                  |
| BQ1542 AL      | 48.6k                                  |
| IOC4771 BL     | 39.3k                                  |
| UDHE520H9 AL   | 38.1k                                  |
| Top 5 total    | 265.4k                                 |

| Fill rate             |      | Achieved<br>87.64%<br>Target<br>97.37% |
|-----------------------|------|----------------------------------------|
| Sales exceeds forecas | st 🛛 | Value                                  |
| BQ1242FGN07           |      | -20.1k                                 |
| ST8129AM              | AM   | -19.4k                                 |
| ST8128API             | AM   | -15.5k                                 |
| ST813001              | AM 🔳 | -12.4k                                 |
| ST9505 🗭              | AH 🔳 | -12.1k                                 |
| Top 5 total           |      | -79.5k                                 |

| Stocked out | 2  | Tems<br>760.6k<br>Items<br>924 |
|-------------|----|--------------------------------|
| Lost sales  |    | Value                          |
| ST8128 🗭    | AH | 62.4k                          |
| BQ5549CR 🗭  | AH | 61.1k                          |
| TQ6020375   | AL | 27.7k                          |
| BQ5596      | AH | 26.0k                          |
| IOT292282   | AL | 24.3k                          |
| Top 5 total |    | 201.6k                         |

| Surplus orders    | •  | 1.6m<br>Items<br>413 |
|-------------------|----|----------------------|
| Surplus orders    |    | Value                |
| ST8128AM          | AH | 131.1k               |
| BN1416048004PST 🗭 | AH | 112.9k               |
| BQ1246FGN07       | AM | 89.7k                |
| ST9508            | AH | 76.5k                |
| ST9511            | AH | 65.0k                |
| Top 5 total       |    | 475.2k               |

| Potential stock      | outs | 0 | Pot. lost sales<br>113.7k<br>Items<br>41 |
|----------------------|------|---|------------------------------------------|
| Potential lost sales |      | Ø | Value                                    |
| BQ1242MG730          | AL   |   | 33.2k                                    |
| BQ1230MG730 🗭        | AM   |   | 24.9k                                    |
| ST9503 🗭             | AM   |   | 22.7k                                    |
| BQ1246FG715N07       | AL   |   | 20.4k                                    |
| UDUI00101            | BL   | I | 6.7k                                     |
| Top 5 total          |      |   | 107.8k                                   |