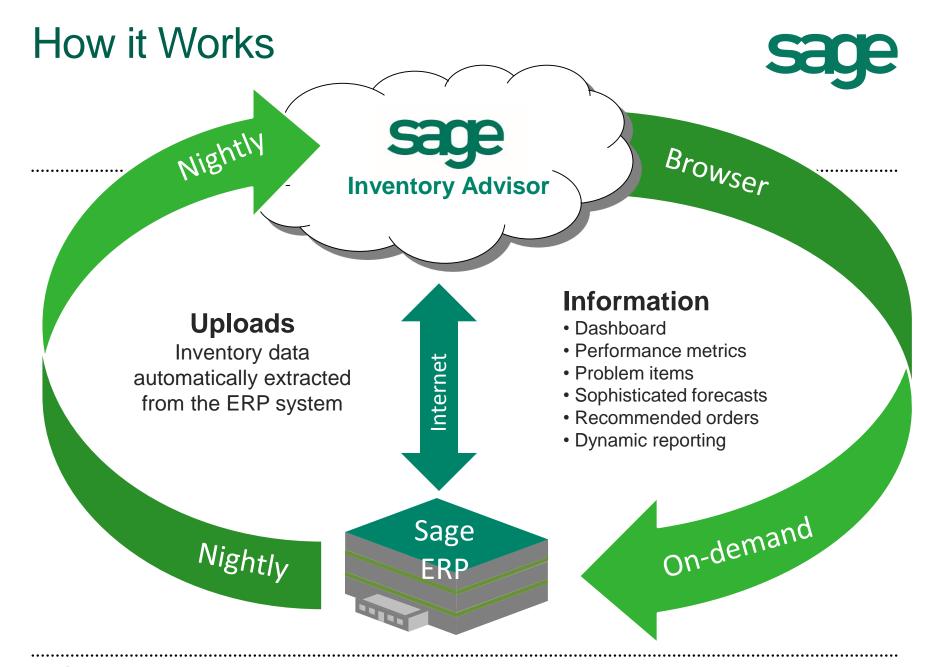

# Sage Inventory Advisor

**Tom Wilson – SIA Product Sales Specialist** 

October 17, 2018

Sage Inventory Advisor is an affordable Cloud-based solution that integrates with Sage ERP systems to help you optimize your inventory: