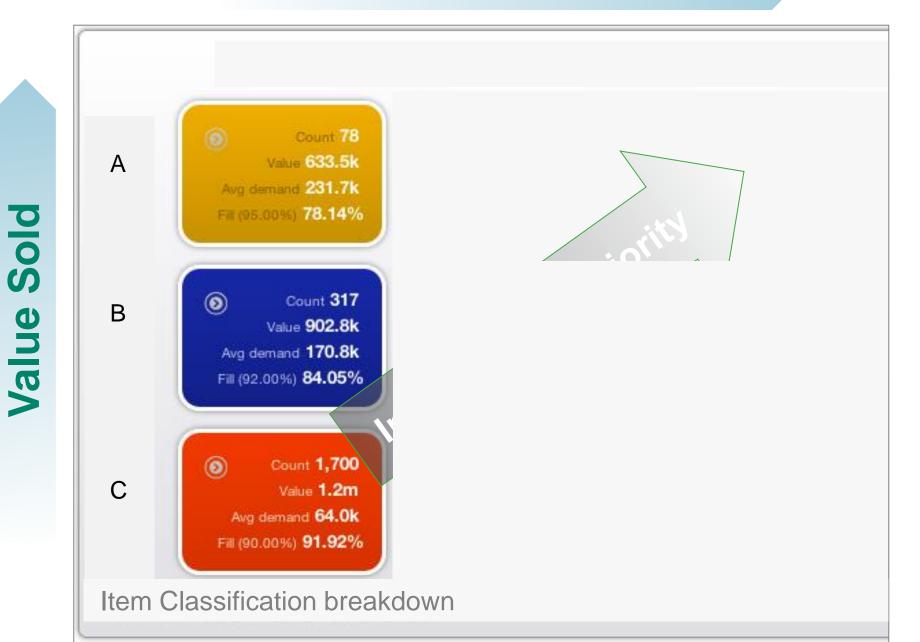

nt**



#### **Inventory Control**

### Responsibility Manage the physical product



**Receiving inventory** 



Counting (Stock Take)



Pick/Pack/ship



## What should be in stock?

# When should orders be placed?

Given: Demand Lead Time

# **Inventory Management**



**Inventory Control** 

Responsibility Manage the physical product

# 42% stock-outs



**Receiving inventory** 



Counting (Stock Take)



Pick/Pack/ship



37% too many \$ in stock

**21%** time spent

### **Inventory Management** inventory Replenishment **Inventory Control Responsibility Responsibility** To have the right stock at the right Manage the physical product place at the right time **Receiving inventory** Ordering Forecasting Pick/Pack/ship Expediting Counting (Stock Take) Labeling





## **Volume Sold**



## Sage Inventory Advisor Customer Benefits



2% to 10% improvement in fill rate

Stock-Outs 🔰

**10% to 15%** reduction in excess inventory

Surplus Stock >>

Up to 50% reduction in time spent on manual calculations Time Spent >>

# sace

2

Surplus value

Weeks 🗸 Total 🗸

#### Dashboard (1-Los Angeles (Warehouse))

| Stock holding          | Actual<br>10.4m<br>Model<br>6.2m |
|------------------------|----------------------------------|
| Forecast exceeds sales | Value                            |
| BQ5549CR 🗭 🛛 🗛         | 39.1k                            |
| ST9511 AH              | <b>31.9</b> k                    |
| BQ1875C AH             | <b>31.6</b> k                    |
| ST9508 AH              | <b>2</b> 9.3k                    |
| ST9517 🗭 🛛 🗛           | <b>26.6</b> k