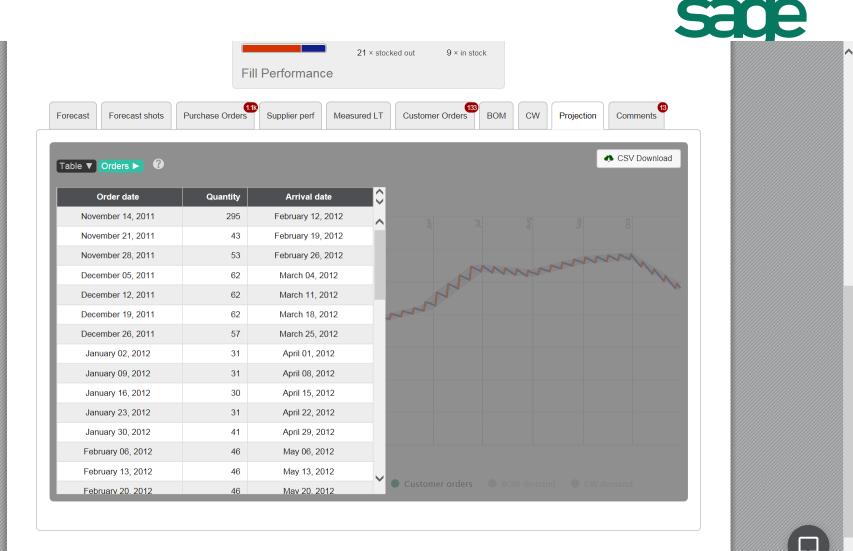

#### Output 76.3973 Days Average cost 500 Selling price 1,581.3980 Lead time 90 684 Avg 12 sales: 178.3 Avg FC: 206.8 \$ + Safety stock 516 Volume 0 ft<sup>3</sup> PTD sales: 0 Age: 27 = Reorder point Weight 46.8 lbs 212 1,200 + Replenishment cycle 42 Stock on hand 0 units 7 Computer F/C No trend, with method seasonality = Order up to 219 1,242 On hand value 0 Model level 537 units Demand 0 0 Stock on hand AH 8 Auto classified - Back orders 133 Target fill 99.99% - Allocated stock 0 📝 Change Replenishment 0 -133 = Available stock 2699: Sorl Auto Parts cycle 7 days External Group (australia) + On order 153 1,080 Lead time 90 days Supplier Mininum = \$300000 = Net stock 153 947 22.14% PARTS: Standard **Recommended order** 68 295 Supply risk -1 days offset Product Line Parts 24.82% Product Type K: Kitting ? Forecast risk -15 days offset Value Units Buyer PAT: Pat Stocked out = Safety stock 122 days 62.4k 817 Details Policy Safety Stock 30.00% Actual 99.99% Target 21 × stocked out 9 × in stock **Fill Performance** 1.1k 133 13 Forecast Forecast shots Purchase Orders Supplier perf Measured LT Customer Orders BOM CW Projection Comments Jan Feb Mar Jul Aug Oct Total Dec Apr May Jun Sep Year Nov **3**31 61 / 392 🛢