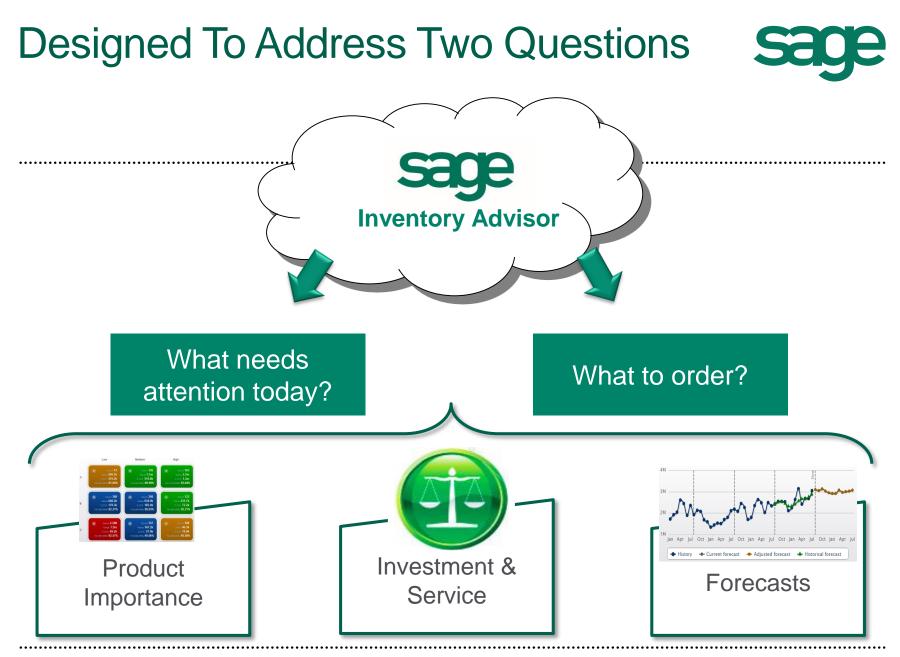

## What should be in stock?

# When should orders be placed?

Given: Demand Lead Time