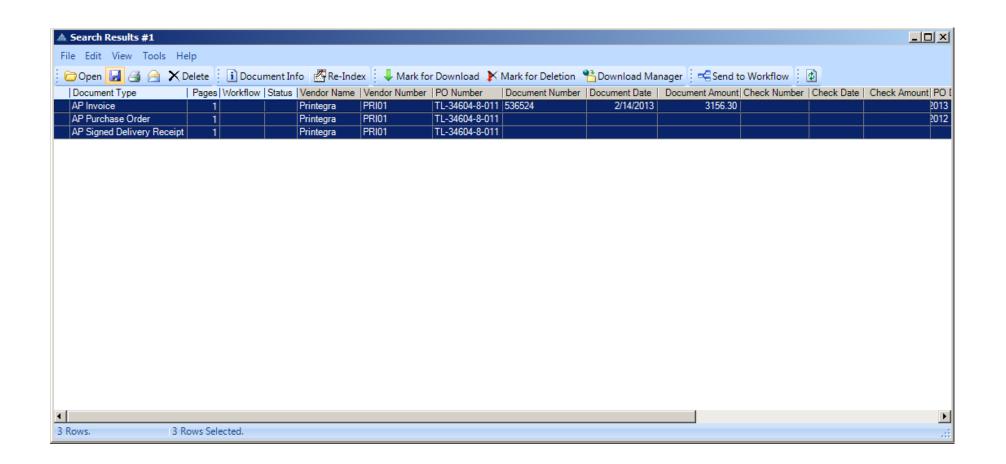

#### **SELF-SERVICE DOCUMENT ACCESS**

- Searchable via desktop & mobile
- Assign security permissions