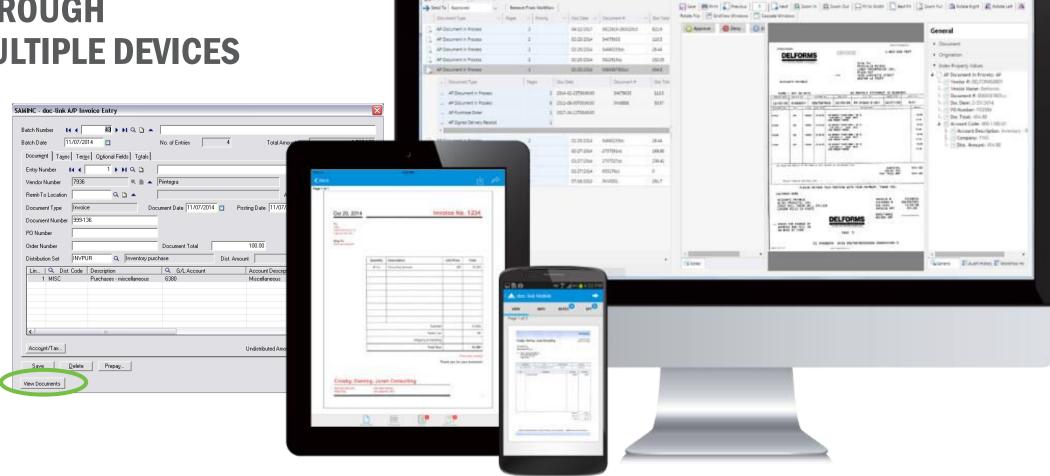

# SELF-SERVICE DOCUMENT ACCESS THROUGH MULTIPLE DEVICES

\* demo, after-incrosection-linkwish-home-finded-com-