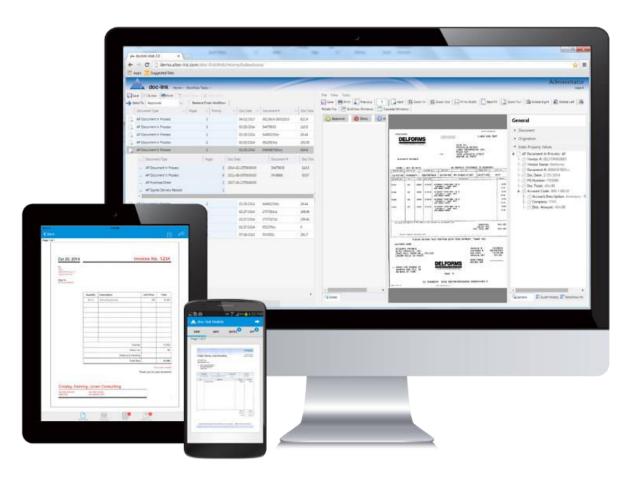

# SELF-SERVICE DOCUMENT ACCESS THROUGH MULTIPLE DEVICES

\* demo, after-incrosection-linkwish-home-finded-com-