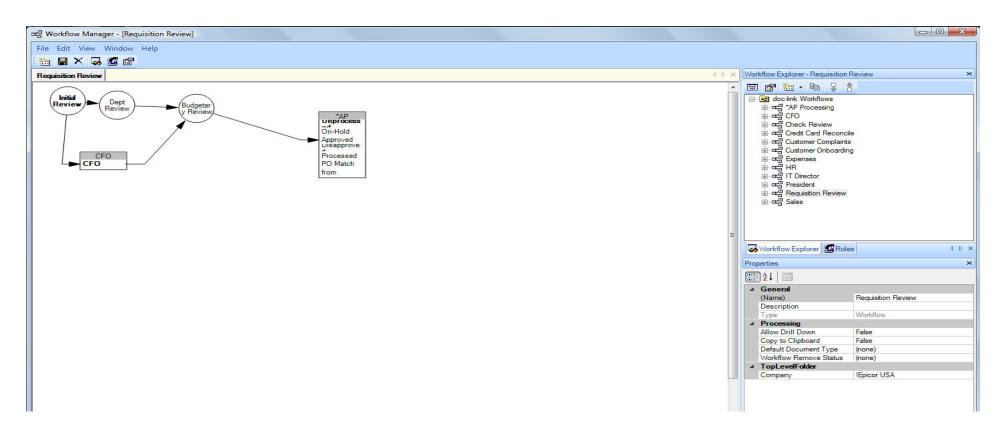

ESS TO DOCUMENTS WITHIN YOUR ERP WINDOWS





#### **SELF-SERVICE DOCUMENT ACCESS**



- Searchable via desktop & mobile
- Assign security permissions









#### TIMELY APPROVALS FROM ANYWHERE

- Eliminate late penalties
- Approvers respond through DocLink client, email, or mobile
- Set automated alerts & reminders
- Delegate workflow authority while away









## ELIMINATED FILING & MINIMIZED DATA ENTRY



Automate document capture (email, fax, scan, barcode, OCR)

Leverage existing ERP data

Reduce human error

Automate indexing





# CAPTURE OPTIONS: EMAIL & FAX

ERM
DRAG & DROP
SCAN

BARCODE OCR









# SELF-SERVICE DOCUMENT ACCESS THROUGH MULTIPLE DEVICES



\* demo, after-incrosection-linkwish-home-finded-com-

















#### **WORKFLOW CONFIGURATION - REQUISITION**





#### **WORKFLOW CONFIGURATION - AP SAMPLE**





# APPROVALS FROM YOUR MOBILE DEVICE AND EMAIL





#### DELEGATE WORKFLOW AUTHORITY WHILE AWAY

















#### Customer Evidence: Delivery Savings

Government & education software developer

\$11,000 annually in postage only



#### **WHY DOCLINK?**



world-class products



rapid implementations



outstanding customer support