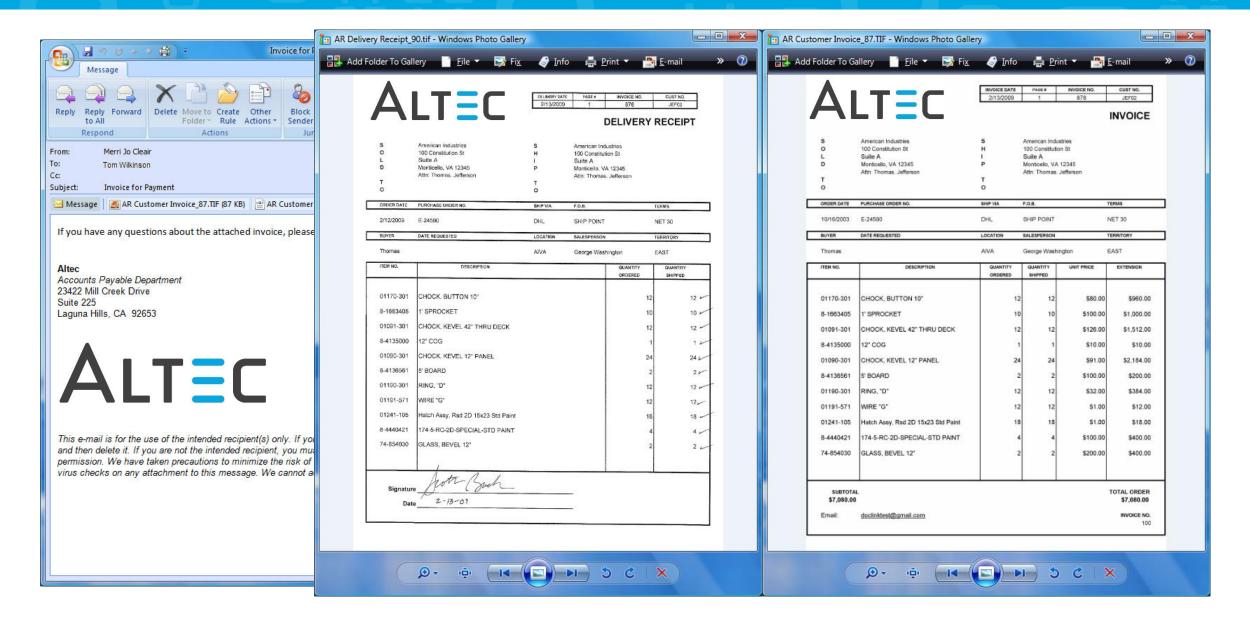

#### **SELF-SERVICE DOCUMENT ACCESS**

- Searchable via desktop & mobile
- Assign security permissions

# SELF-SERVICE DOCUMENT ACCESS THROUGH MULTIPLE DEVICES

\* demo, after-incrosection-linkwish-home-finded-com-