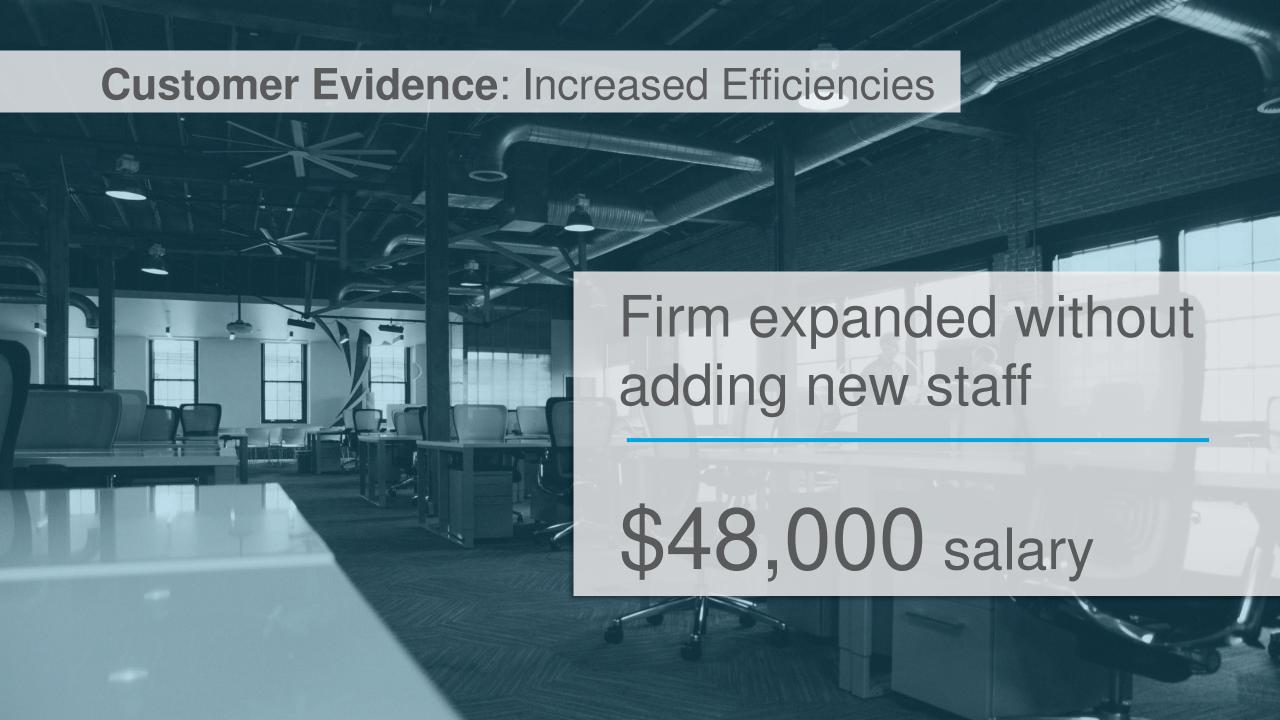

## ELIMINATED FILING & MINIMIZED DATA ENTRY

Automate document capture (email, fax, scan, barcode, OCR)

Leverage existing ERP data

Reduce human error

Automate indexing