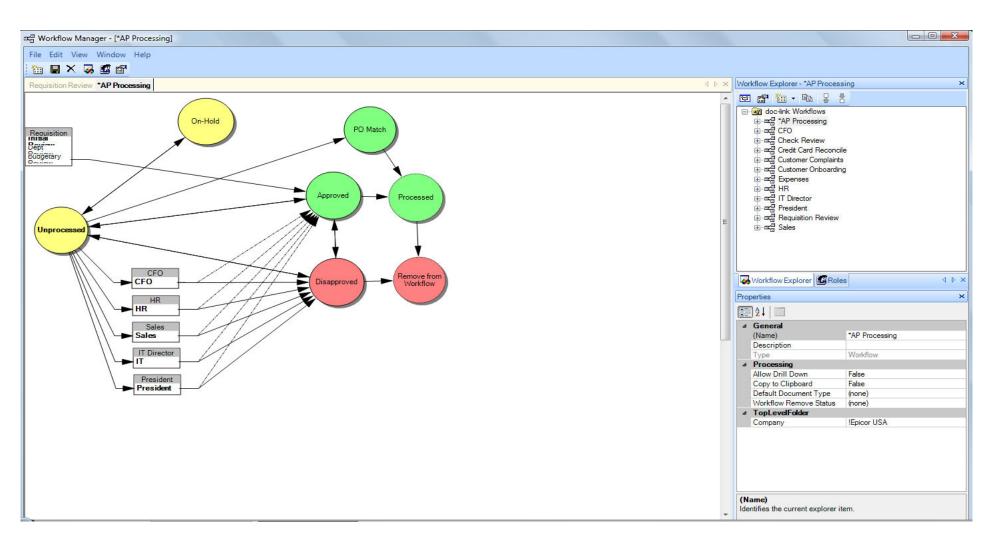

# **SELF-SERVICE DOCUMENT ACCESS**



- Searchable via desktop & mobile
- Assign security permissions









#### TIMELY APPROVALS FROM ANYWHERE

- Eliminate late penalties
- Approvers respond through DocLink client, email, or mobile
- Set automated alerts & reminders
- Delegate workflow authority while away









## ELIMINATED FILING & MINIMIZED DATA ENTRY



Automate document capture (email, fax, scan, barcode, OCR)

Leverage existing ERP data

Reduce human error

Automate indexing





# CAPTURE OPTIONS: EMAIL & FAX

ERM
DRAG & DROP
SCAN

BARCODE OCR









# SELF-SERVICE DOCUMENT ACCESS THROUGH MULTIPLE DEVICES



\* demo, after-incrosection-linkwish-home-finded-com-

















#### **WORKFLOW CONFIGURATION - REQUISITION**





#### **WORKFLOW CONFIGURATION - AP SAMPLE**





# APPROVALS FROM YOUR MOBILE DEVICE AND EMAIL





#### DELEGATE WORKFLOW AUTHORITY WHILE AWAY

















#### Customer Evidence: Delivery Savings

Government & education software developer

\$11,000 annually in postage only



#### **WHY DOCLINK?**



world-class products



rapid implementations



outstanding customer support