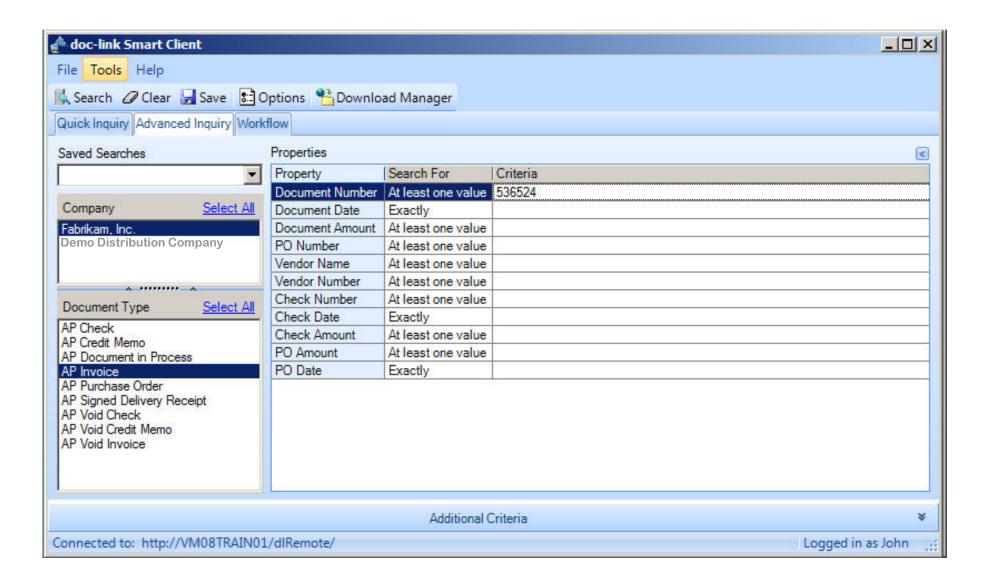

#### **SELF-SERVICE DOCUMENT ACCESS**

- Searchable via desktop & mobile
- Assign security permissions