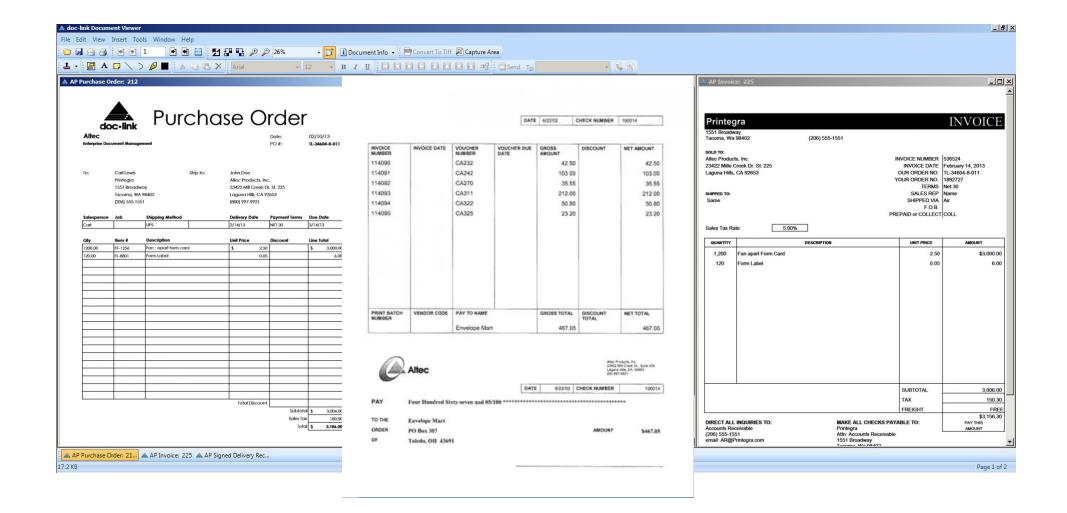

*ERP INTEGRATION – GL SMART FORM**





## DIRECT ACCESS TO DOCUMENTS WITHIN YOUR ERP WINDOWS





#### **SELF-SERVICE DOCUMENT ACCESS**



- Searchable via desktop & mobile
- Assign security permissions









#### TIMELY APPROVALS FROM ANYWHERE

- Eliminate late penalties
- Approvers respond through DocLink client, email, or mobile
- Set automated alerts & reminders
- Delegate workflow authority while away









## ELIMINATED FILING & MINIMIZED DATA ENTRY



Automate document capture (email, fax, scan, barcode, OCR)

Leverage existing ERP data

Reduce human error

Automate indexing





# CAPTURE OPTIONS: EMAIL & FAX

ERM
DRAG & DROP
SCAN

BARCODE OCR









# SELF-SERVICE DOCUMENT ACCESS THROUGH MULTIPLE DEVICES



\* demo, after-incrosection-linkwish-home-finded-com-

















#### **WORKFLOW CONFIGURATION - REQUISITION**





#### **WORKFLOW CONFIGURATION - AP SAMPLE**





# APPROVALS FROM YOUR MOBILE DEVICE AND EMAIL





#### DELEGATE WORKFLOW AUTHORITY WHILE AWAY

















#### Customer Evidence: Delivery Savings

Government & education software developer

\$11,000 annually in postage only



#### **WHY DOCLINK?**



world-class products



rapid implementations



outstanding customer support