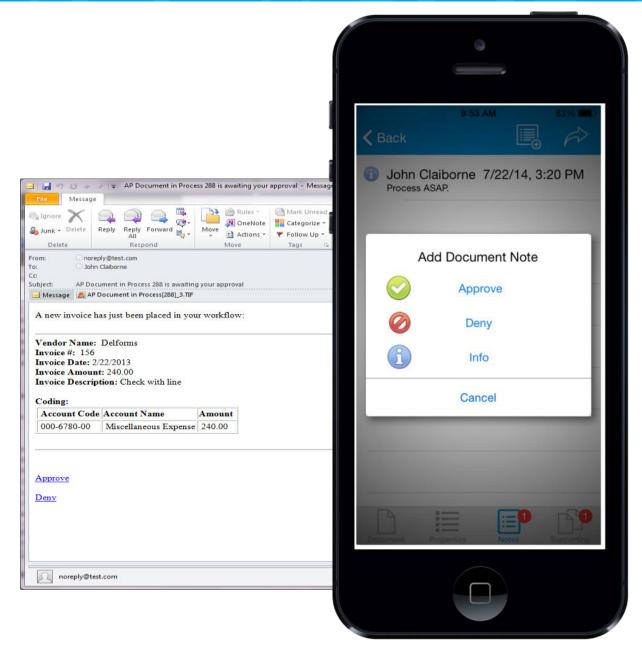

#### TIMELY APPROVALS FROM ANYWHERE

- Eliminate late penalties
- Approvers respond through DocLink client, email, or mobile
- Set automated alerts & reminders
- Delegate workflow authority while away

# APPROVALS FROM YOUR MOBILE DEVICE AND EMAIL