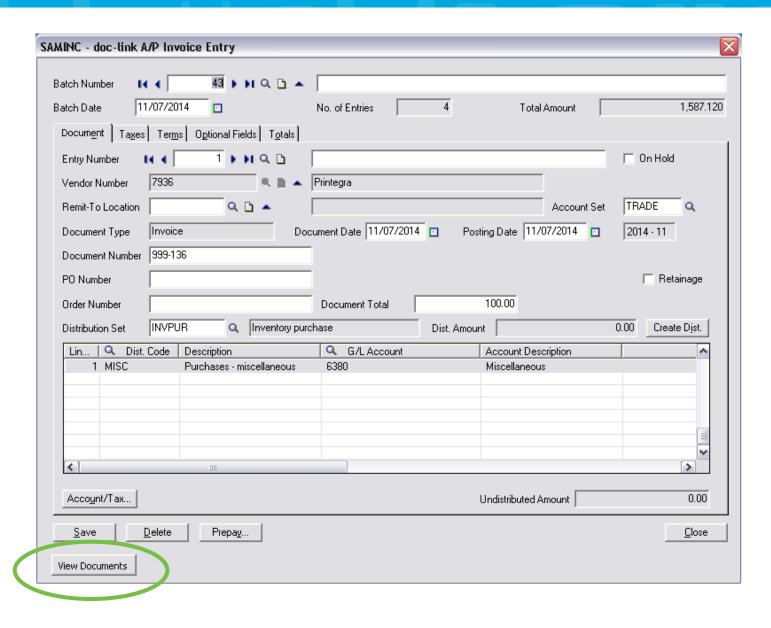

## DIRECT ACCESS TO DOCUMENTS WITHIN YOUR ERP WINDOWS

#### **SELF-SERVICE DOCUMENT ACCESS**

- Searchable via desktop & mobile
- Assign security permissions