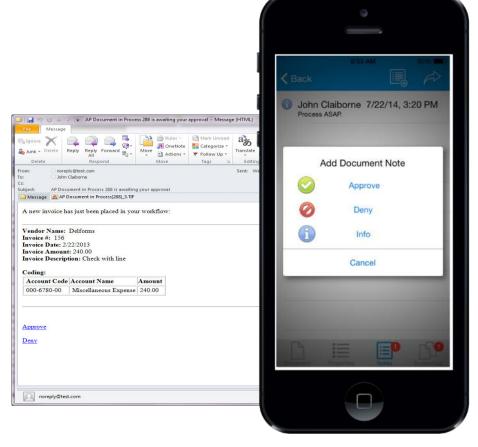

#### TIMELY APPROVALS FROM ANYWHERE

- Eliminate late penalties
- Approvers respond through DocLink client, email, or mobile
- Set automated alerts & reminders
- Delegate workflow authority while away

# APPROVALS FROM YOUR MOBILE DEVICE AND EMAIL